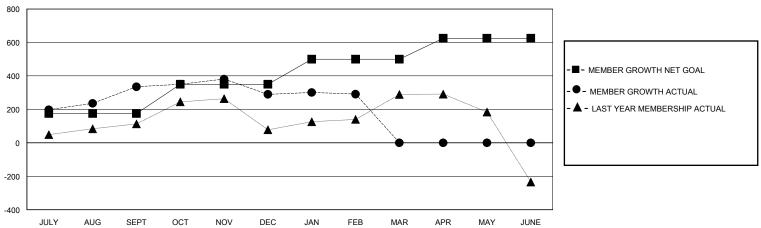

## GOALS AND ACTUAL MEMBERS CUMULATIVE

| DROPPED CLUBS: 7   |     | 128 CLUBS OF 186 ADDED 1 OR MORE<br>NEW MEMBERS | GENDER DISTRIBUTION  MALE 5,076 (79.41%)  FEMALE 1,316 (20.59%) |                 |       |
|--------------------|-----|-------------------------------------------------|-----------------------------------------------------------------|-----------------|-------|
| DROPPED MEMBERS    |     |                                                 | FEWALE                                                          | 1,310 (20.3970) |       |
| DECEASED           | 14  | CLICK HERE FOR CUMULATIVE                       | TOTAL FAMILY UNIT MEMBERS                                       |                 | 2,233 |
| CLUB CANCELLED 111 |     | MEMBERSHIP DATA                                 |                                                                 |                 | 1 101 |
| OTHER              | 380 |                                                 | FAMILY MEMBERS                                                  | S PAYING HALF   | 1,181 |
| TOTAL              | 505 |                                                 |                                                                 |                 |       |

## District 318 E

Results as of: 2/29/2024

| GMT: | LOCATION INDIA | GMT CA |
|------|----------------|--------|
|      |                |        |

|                       | Club          | )S        |               |                       | Men                     | nbers                   |                                                    |  |
|-----------------------|---------------|-----------|---------------|-----------------------|-------------------------|-------------------------|----------------------------------------------------|--|
| RESULTS FOR 2023-2024 |               |           |               | RESULTS FOR 2023-2024 |                         |                         |                                                    |  |
| QUARTER               | NEW CLUB GOAL | NEW CLUBS | DROPPED CLUBS | QUARTER MEM           | IBER GROWTH NET<br>GOAL | MEMBER GROWTH<br>ACTUAL | DROPPED<br>MEMBERS ACTUAL<br>(including transfers) |  |
| JULY/AUG/SEPT         | 5             | 10        | 2             | JULY/AUG/SEPT         | 175                     | 563                     | 209                                                |  |
| OCT/NOV/DEC           | 0             | 3         | 3             | OCT/NOV/DEC           | 175                     | 190                     | 233                                                |  |
| JAN/FEB/MAR           | 5             | 0         | 2             | JAN/FEB/MAR           | 150                     | 68                      | 63                                                 |  |
| APR/MAY/JUNE          | 0             | 0         | 0             | APR/MAY/JUNE          | 125                     | 0                       | 0                                                  |  |