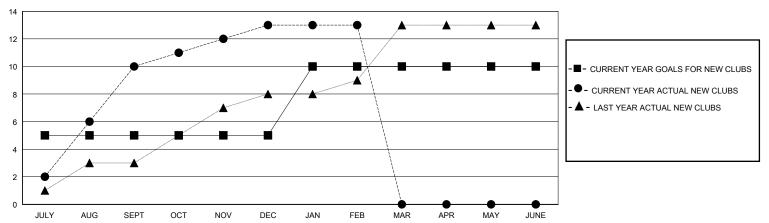

## GOALS AND ACTUAL NEW CLUBS CUMULATIVE

## District 318 E

Results as of: 2/29/2024

| GMT: | LOCATION INDIA | GMT CA |
|------|----------------|--------|
|      |                |        |

|                       | Club          | )S        |               |                       | Men                     | nbers                   |                                                    |  |
|-----------------------|---------------|-----------|---------------|-----------------------|-------------------------|-------------------------|----------------------------------------------------|--|
| RESULTS FOR 2023-2024 |               |           |               | RESULTS FOR 2023-2024 |                         |                         |                                                    |  |
| QUARTER               | NEW CLUB GOAL | NEW CLUBS | DROPPED CLUBS | QUARTER MEM           | IBER GROWTH NET<br>GOAL | MEMBER GROWTH<br>ACTUAL | DROPPED<br>MEMBERS ACTUAL<br>(including transfers) |  |
| JULY/AUG/SEPT         | 5             | 10        | 2             | JULY/AUG/SEPT         | 175                     | 563                     | 209                                                |  |
| OCT/NOV/DEC           | 0             | 3         | 3             | OCT/NOV/DEC           | 175                     | 190                     | 233                                                |  |
| JAN/FEB/MAR           | 5             | 0         | 2             | JAN/FEB/MAR           | 150                     | 68                      | 63                                                 |  |
| APR/MAY/JUNE          | 0             | 0         | 0             | APR/MAY/JUNE          | 125                     | 0                       | 0                                                  |  |